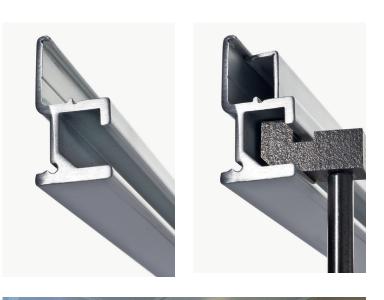

This track can also be built out to occur over deeper fabric wrapped or other material panels. We recommend the T Track Cover to ensure a clean finish.

The top blocks are front loading and slot into place, making this a quick, easy and conveninent track when installing or changing artworks. CODE: H6200