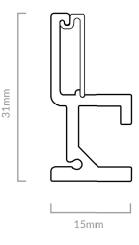

## **PRODUCT SPECIFICATION**

| Function   | Artwork hanging track (rail) system.                                                                                                                                        |
|------------|-----------------------------------------------------------------------------------------------------------------------------------------------------------------------------|
| Dimensions | 15mm width x 31mm vertical height.<br>Sold in 2.5m lengths                                                                                                                  |
| Loading    | Fixings must be into hardwood or metal<br>for maximum support. The standard fixing<br>(300mm) will support artworks up to<br>150kgs when hung on two suspended<br>supports. |
| Material   | Anodised aluminium extrusion (available in either Silver or powder coated White).                                                                                           |
| Finish     |                                                                                                                                                                             |
| Customise  | Available in bespoke RAL colours.                                                                                                                                           |